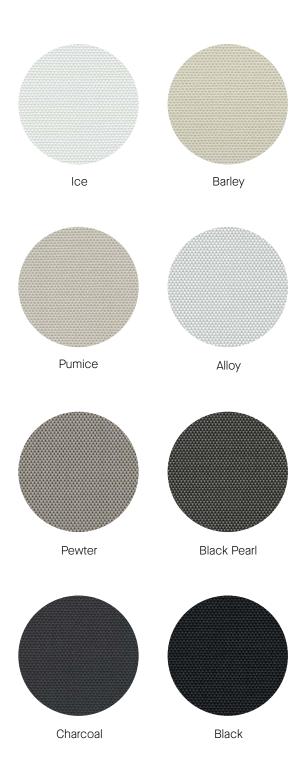

BLOCKOUT

FRIENDLY

**Solar Properties** 

| Colour      | Ts | Rs | As | Rv | Tv |  |
|-------------|----|----|----|----|----|--|
| Ice         | 0  | 65 | 35 | 73 | 0  |  |
| Barley      | 0  | 58 | 42 | 61 | 0  |  |
| Pumice      | 0  | 50 | 50 | 54 | 0  |  |
| Alloy       | 0  | 61 | 39 | 65 | 0  |  |
| Pewter      | 0  | 27 | 73 | 30 | 0  |  |
| Black Pearl | 0  | 9  | 91 | 10 | 0  |  |
| Charcoal    | 0  | 5  | 95 | 5  | 0  |  |
| Black       | 0  | 3  | 97 | 4  | 0  |  |

**Ts** Solar Transmittance **Rs** Solar Reflectance **As** Solar Absorbance

Rv Visual light reflectance Tv Visual Light Transmittance